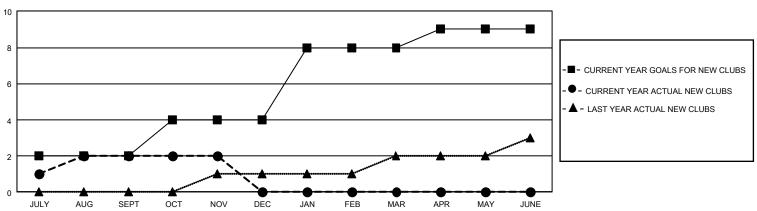

## GMT Constitutional Area 2, Group A

REPORT DOES NOT INCLUDE CLUBS IN UNDISTRICTED AREAS.

| Clubs         |               |             |               | Members               |                        |                         |                                                    |  |
|---------------|---------------|-------------|---------------|-----------------------|------------------------|-------------------------|----------------------------------------------------|--|
|               | RESULTS FOR   | R 2020-2021 |               | RESULTS FOR 2020-2021 |                        |                         |                                                    |  |
| QUARTER       | NEW CLUB GOAL | NEW CLUBS   | DROPPED CLUBS | QUARTER MEME          | BER GROWTH NET<br>GOAL | MEMBER GROWTH<br>ACTUAL | DROPPED<br>MEMBERS ACTUAL<br>(including transfers) |  |
| JULY/AUG/SEPT | 6             | 2           | 1             | JULY/AUG/SEPT         | 174                    | 195                     | 300                                                |  |
| OCT/NOV/DEC   | 6             | 0           | 0             | OCT/NOV/DEC           | 188                    | 119                     | 183                                                |  |
| JAN/FEB/MAR   | 12            | 0           | 0             | JAN/FEB/MAR           | 229                    | 0                       | 0                                                  |  |
| APR/MAY/JUNE  | 3             | 0           | 0             | APR/MAY/JUNE          | 169                    | 0                       | 0                                                  |  |

## GOALS AND ACTUAL NEW CLUBS CUMULATIVE

GOALS AND ACTUAL MEMBERS CUMULATIVE

JAN

MAR

MAY

JUNE

| DROPPED CLUBS: 1 |     | 107 CLUBS OF 399 ADDED 1 OR MORE | GENDER DISTRIBUTION             |                |       |
|------------------|-----|----------------------------------|---------------------------------|----------------|-------|
|                  |     | NEW MEMBERS                      | MALE                            | 6,210 (60.57%) |       |
|                  |     |                                  | FEMALE                          | 4,042 (39.43%) |       |
| DROPPED MEMBERS  |     |                                  |                                 | ,              |       |
| DECEASED         | 63  | CLICK HERE FOR CUMULATIVE        | TOTAL FAMILY UNIT MEMBERS       |                | 2,322 |
| CLUB CANCELLED 5 |     | MEMBERSHIP DATA                  |                                 |                |       |
| OTHER            | 415 |                                  | FAMILY MEMBERS PAYING HALF DUES |                | 1,190 |
| TOTAL            | 483 |                                  |                                 |                |       |