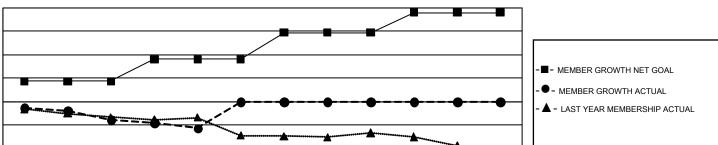

## GMT Constitutional Area 2, Group A

REPORT DOES NOT INCLUDE CLUBS IN UNDISTRICTED AREAS.

| Clubs         |               |             |               | Members               |                        |                         |                                                    |  |
|---------------|---------------|-------------|---------------|-----------------------|------------------------|-------------------------|----------------------------------------------------|--|
|               | RESULTS FOR   | R 2020-2021 |               | RESULTS FOR 2020-2021 |                        |                         |                                                    |  |
| QUARTER       | NEW CLUB GOAL | NEW CLUBS   | DROPPED CLUBS | QUARTER MEME          | BER GROWTH NET<br>GOAL | MEMBER GROWTH<br>ACTUAL | DROPPED<br>MEMBERS ACTUAL<br>(including transfers) |  |
| JULY/AUG/SEPT | 6             | 2           | 1             | JULY/AUG/SEPT         | 174                    | 195                     | 300                                                |  |
| OCT/NOV/DEC   | 6             | 0           | 0             | OCT/NOV/DEC           | 188                    | 119                     | 183                                                |  |
| JAN/FEB/MAR   | 12            | 0           | 0             | JAN/FEB/MAR           | 229                    | 0                       | 0                                                  |  |
| APR/MAY/JUNE  | 3             | 0           | 0             | APR/MAY/JUNE          | 169                    | 0                       | 0                                                  |  |

## GOALS AND ACTUAL NEW CLUBS CUMULATIVE

GOALS AND ACTUAL MEMBERS CUMULATIVE

JAN

MAR

MAY

JUNE

| DROPPED CLUBS: 1 |     | 107 CLUBS OF 399 ADDED 1 OR MORE | GENDER DISTRIBUTION             |                |       |
|------------------|-----|----------------------------------|---------------------------------|----------------|-------|
|                  |     | NEW MEMBERS                      | MALE                            | 6,210 (60.57%) |       |
|                  |     |                                  | FEMALE                          | 4,042 (39.43%) |       |
| DROPPED MEMBERS  |     |                                  |                                 | ,              |       |
| DECEASED         | 63  | CLICK HERE FOR CUMULATIVE        | TOTAL FAMILY UNIT MEMBERS       |                | 2,322 |
| CLUB CANCELLED 5 |     | MEMBERSHIP DATA                  |                                 |                |       |
| OTHER            | 415 |                                  | FAMILY MEMBERS PAYING HALF DUES |                | 1,190 |
| TOTAL            | 483 |                                  |                                 |                |       |

FEB

800 600 400

200

0

-200 -400 -600 -800

JULY

AUG